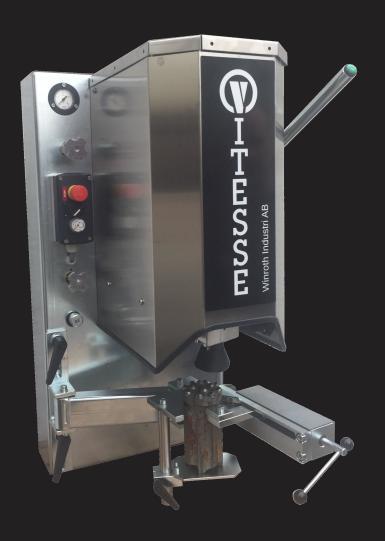

## VITESSE EH

Vitesse EH (electric / hydraulic) is a grinding machine that is adapted for mounting directly on a drilling rig but is also available for stationary use. When mounted directly on a drilling rig, this machine is connected directly to the rig's existing hydraulic system which always maintains temperature above 0 degrees Celsius during operation, this means that the grinding machine is very reliable even in difficult weather conditions such as severe cold.