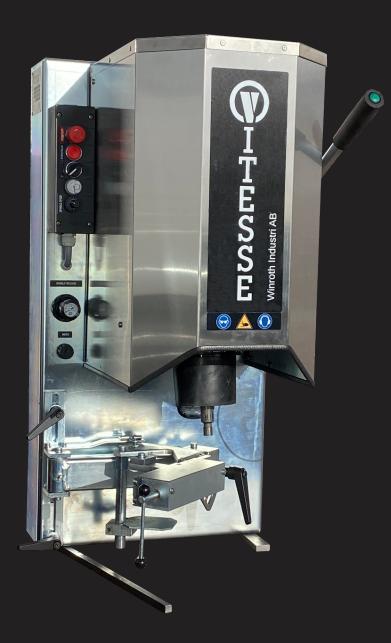

## VITESSE EL SMALL

Vitesse EL Small is a small and flexible grinding machine made for indoor use. The grinding machine is adapted to support a large number of grinding cups. This is possible because the grinding head is replaceable and the spindle motor can be adjusted so that the orbit is always centered.